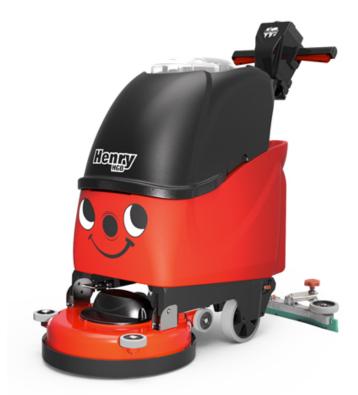

## HGB817

## **Key Features**

Fully adjustable handle provides proper ergonomics for any operator

Semi-parabolic tear-away squeegee pivots from side to side providing excellent water recovery on turns Quick-release Serilor squeegee blades for easy cleaning Patented flip-up head makes pad or brush changing a breeze Structural foam brush deck and frame carry a 10 year warranty Hour meter and battery level indicator The on-board charger allows it to be charged anywhere 2 x 80 amp hour gel batteries provide 2-2.5 hours of run time Low-voltage shutoff prolongs battery life Compact & easy to transport Safe, dependable, gel batteries Fully Adjustable handle 17" Scrub width Easy to use controls Flip-up head makes pad or brush changing a breeze

Gel Batteries:

Safest, most dependable batteries on the market Longest-life batteries on the market Emit 1/40 of the hydrogen gas of wet lead acid batteries Spill-proof and can be charged anywhere

| Solution Capacity | 8 Gallon      | Chemical Capacity  |              |
|-------------------|---------------|--------------------|--------------|
| Recovery Capacity | 8 Gallon      | Dilution Rate      |              |
| Cleaning Width    | 17"           | Pad Size           | 17"          |
| Brush Motor       | 400 W         | Pump Type          |              |
| Brush Pressure    | 64 lbs.       | Run Time (max)     | 2-2.5 hours  |
| Brush Size        | 17"           | Traction Motor     |              |
| Brush Speed       | 150 RPM       | Traction Speed     |              |
| Vacuum Motor      | 400 W,0.5 HP, | Turning Radius     |              |
| Noise Level dB(A) | _67           | Weight             | 198 lbs.     |
| Battery AH        | 80AH          | Dimensions (LxWxH) | _35"x19"x43" |
| Battery Type      | Gel Batteries | Working capacity   | 18,700       |
| Charger           |               | Maximum Gradient   |              |
|                   |               |                    |              |