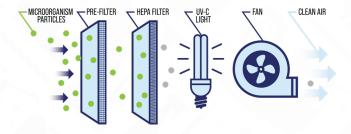

#### **HOW THE 250AP WORKS:**

- Highly effective 2 stage filtration with HEPA
  - Prefilter captures large particles
  - HEPA filter captures 99.7% of particles ≥0.3 microns
  - HEPA filters are the most efficient filters for trapping particles that people exhale when breathing, talking, singing, coughing, and sneezing.
- Broad spectrum germicidal UVC light
  - Highly effective at deactivating bacteria and viruses in and around the filter
  - Safe for use in occupied environments
- 1,650-2,700 CFM downdraft air movement
  - Efficiently removes particles from room air
- · Portable heavy duty duty casters