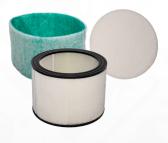

#### 250AP Maintenance Kit:

Part No. SA037100

A complete filter kit to maintain the 250AP for one year.

| Operation                      | Interval                                   | Part No. |
|--------------------------------|--------------------------------------------|----------|
| Replace Pre-Filter             | Every 30 days or<br>600 hrs.¹              | MP542300 |
| Replace Light Filter           | Every 90 days or<br>1800 hrs. <sup>1</sup> | MP543500 |
| Replace HEPA Filter            | Every year or<br>8,000 hrs. <sup>1</sup>   | MP542200 |
| Replace UVC-Bulbs <sup>3</sup> | Every year or<br>8,000 hrs. <sup>2</sup>   | MP542100 |

### FILTER & BULB SPECIFICATIONS

|                 | <b>Specifications</b>                      | Recommended Replacement Window | Lifespan Rating                   |
|-----------------|--------------------------------------------|--------------------------------|-----------------------------------|
| HEPA Filter     | 18" Diameter                               | Annually                       | 6,500-8,500 hrs<br>(270-354 days) |
| Pre-Filter      | Polyester Fiber                            | Monthly                        | N/A                               |
| Light Filter    |                                            | Quarterly                      | N/A                               |
| UVC Bulbs (2)   | Germicidal Compact Low<br>Pressure Mercury | When out                       | 8000 hrs<br>(333 days)            |
| Bulb Wattage    | 36W                                        |                                | (230 daye)                        |
| Bulb Wavelength | 254                                        |                                |                                   |