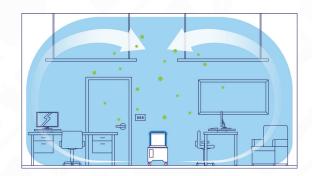

#### **HOW THE 250AP WORKS:**

- Highly effective 2 stage filtration with HEPA
  - Prefilter captures large particles
  - HEPA filter captures 99.7% of particles ≥0.3 microns
  - HEPA filters are the most efficient filters for trapping particles that people exhale when breathing, talking, singing, coughing, and sneezing.
- Broad spectrum germicidal UVC light
  - Highly effective at deactivating bacteria and viruses in and around the filter
  - Safe for use in occupied environments
- 1,650-2,700 CFM downdraft air movement
  - Efficiently removes particles from room air
- · Portable heavy duty duty casters