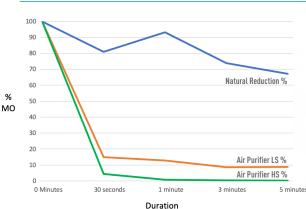

# Pioneer Eclipse 250AP PORTABLE AIR PURIFIER

>99% Reduction of a Microorganism similar to **SARS-CoV-2** and Rhinovirus in 5 minutes.

| Microorganisms Tested     | Contaminant Reduction<br>- 30 seconds** | Contaminant Reduction<br>- 5 minutes** |
|---------------------------|-----------------------------------------|----------------------------------------|
| SARS-CoV-2                | 95.53%                                  | 99.78%                                 |
| Rhinovirus                | 95.53%                                  | 99.78%                                 |
| C. Diff                   | 85.56%                                  | 92.57%                                 |
| Mold (C. Cladosporiodies) | 93.69%                                  | 86.54%                                 |

<sup>\*</sup>Lab testing performed by dependent third party. Contact your Pioneer Eclipse Regional Manager for more performance details