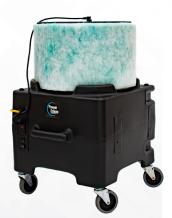

# Pioneer Eclipse 250AP PORTABLE AIR PURIFIER

>99% Reduction of a Microorganism similar to **SARS-CoV-2** and Rhinovirus in 5 minutes.

| Microorganisms Tested     | Contaminant Reduction<br>- 30 seconds** | Contaminant Reduction<br>- 5 minutes** |
|---------------------------|-----------------------------------------|----------------------------------------|
| SARS-CoV-2                | 95.53%                                  | 99.78%                                 |
| Rhinovirus                | 95.53%                                  | 99.78%                                 |
| C. Diff                   | 85.56%                                  | 92.57%                                 |
| Mold (C. Cladosporiodies) | 93.69%                                  | 86.54%                                 |

## Pioneer Eclipse 250AP PORTABLE AIR PURIFIER